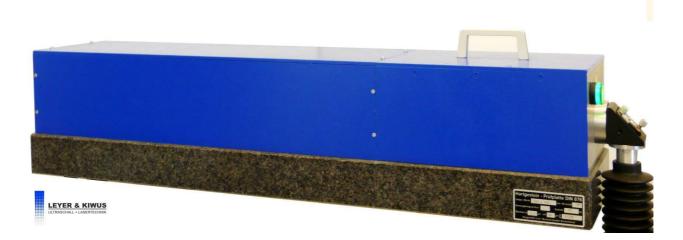

## Laser Head

Nd:Yag-Solid-State with fibre-coupled Pump-Diode. Fully mounted on temperature stable Granite Base with adjustable mirror holders and optional beam expander. Fully dustprotected by cleaned air-flow inside.

Laser Power: 12 watt cw, 1064 nm Pump Diode : 45 watt cw, 808 nm, End-pump bonded Laser Rod 3 x 65 mm, with ion-plated coating for extra long life time Diode Life Time: 20.000 hour Q-Switch Frequency: 0-10 kHz Pulse length ( 1 kHz ): 50 ns / 1 mirror resonator; ( 100 ns / 3 mirror resonator - optional ) Pulse Energy: 2 mJ (1 kHz) Beam Expander ( optional ): 5x with Monochromatic 4 Lens Systems for beam spot diameter < 10 µm Dimensions: 900 x 200 x 220 mm ( L x W x H ) Weight: 40 kg Fully Made in Germany