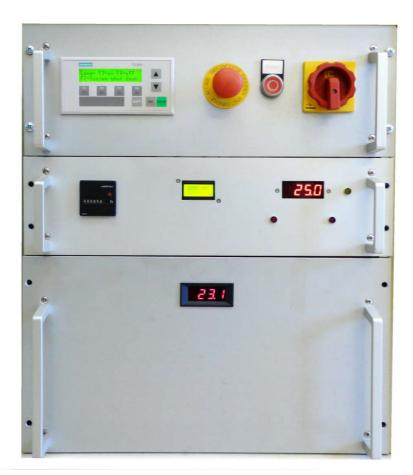

## **Laser Power Unit**

3 pcs. 19-inch racks as follows:

top rack: CPC-Controller, medium rack: Diode Driver 0-50 A, Q-Switch Driver 27 Mhz water cooled, 0-50 kHz, 70 watts, diode hour counter bottom rack: 5 Liter Cooling Liquide Tank, temparture controller, Heat Exchanger against water ( external cooling water required )

Voltage: 220-240 V AC 50-60 Hz Power Consumption: 1.2 kW Dimensions: 490 x 580 x 600 mm ( W x H x D ) Weight: 55 kg